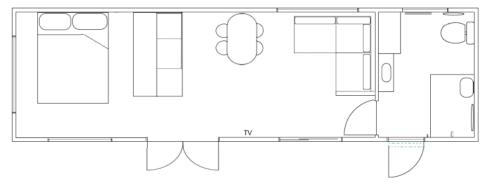

Designed as an accessory to your primary dwelling, this unit is ideal for elderly family, teenagers, guests or a home office - your key to low cost expansion!

Show Model (1 only!) - For sale NOW for \$159,000 incl GST - includes the trailer

Future proofed for kitchen, solar, bedroom wall, composting or incinerating toilet. Includes 5 year builders warranty

Only 5 new builds available for 2024 Book by 20th April and receive a bonus \$1k discount on delivery